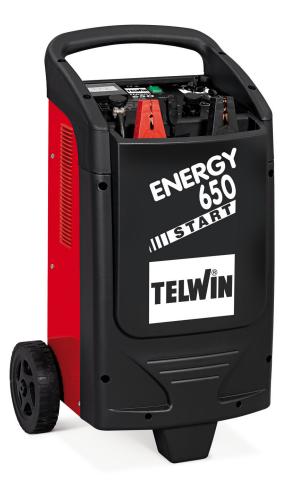

# ENERGY 650 START

- Battery charger and starter for 12/24V WET batteries and rapid cranking of all types of cars, vans, light goods vehicles, excavators, tractors and lorries.-
- Fast (BOOST) charge and rapid cranking.
- Remote control. Timer to program timed BOOST charge and avoid overloading the battery.
- Display of charging and cranking current.
- Protection against overcharging and pole inversion.

## DESCRIPTION

Battery charger and starter for charging free electrolyte batteries (WET) with 12V/24V voltage and starting all kinds of cars,

vans, light trucks, earth moving equipment, tractors and trucks.

Features:

- choice of normal charge, quick charge (BOOST), quick start
- timer for quick charge
- remote control
- display of charging and starting current
- protection against overloads and polarity reversal.