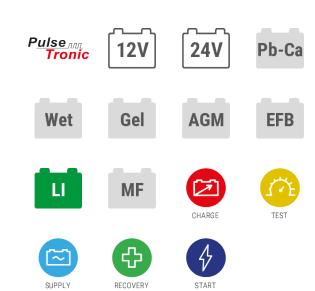

# **DOCTOR START 530**

- Battery manager for complete maintenance and rapid cranking of 12V/24V WET, GEL, AGM, MF, PbCa, EFB and Li batteries. 400A start max. With LCD screen.
- Automatic charging and trickle charging in Pulse Tronic based on the technology of the selected battery.
- Battery test, cranking and alternator; regeneration and recovery of batteries; source of stable power supply for battery changes; cranking.

## **DESCRIPTION**

Multifunction, electronic battery charger, starter and tester (BATTERY MANAGER), for WET, GEL, AGM, MF, PbCa, EFB and Li batteries at 12V/24V.

It grants complete maintenance of batteries and quick starting of cars, vans and light trucks.

#### Features:

- Automatic charging and maintenance in Pulse Tronic;
- Battery, start and alternator test;
- Regeneration and recovery of batteries;
- Stable power source for battery changes (safeguard of the on-board electronics);
- Starting of all types of cars, vans, light trucks.