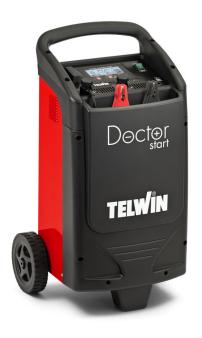

# **DOCTOR START 530**

- Battery manager for complete maintenance and rapid cranking of 12V/24V WET, GEL, AGM, MF, PbCa, EFB and Li batteries. 400A start max. With LCD screen.
- Automatic charging and trickle charging in Pulse Tronic based on the technology of the selected battery.
- Battery test, cranking and alternator; regeneration and recovery of batteries; source of stable power supply for battery changes; cranking.

## **DESCRIPTION**

Multifunction, electronic battery charger, starter and tester (BATTERY MANAGER), for WET, GEL, AGM, MF, PbCa, EFB and Li batteries at 12V/24V.

It grants complete maintenance of batteries and quick starting of cars, vans and light trucks.