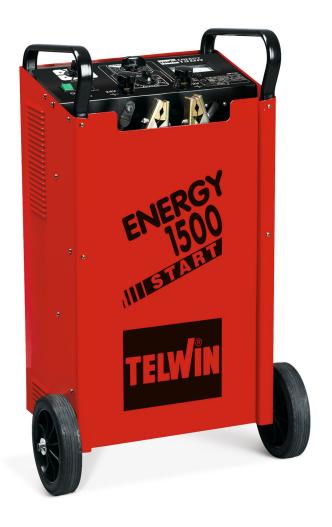

# ENERGY 1500 START

Battery charger and starter for 12/24V WET batteries and rapid cranking of all types of cars, vans, light goods vehicles, excavators, tractors and lorries.-

- Fast (BOOST) charge and rapid cranking.
- Remote control. Timer to program timed BOOST charge and avoid overloading the battery.
- Display of charging and cranking current.
- Protection against overcharging and pole inversion.

## DESCRIPTION

Battery charger and starter for charging free electrolyte batteries (WET) with 12V/24V voltage and starting all kinds of cars,

vans, light trucks, earth moving equipment, tractors and trucks.

Features:

- choice of normal charge, quick charge (BOOST), quick start
- timer for quick charge
- remote control
- display of charging and starting current
- protection against overloads and polarity reversal.