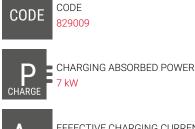

### TECHNICAL DATA

EFFECTIVE CHARGING CURRENT 150 / 250 A

START MAX STARTING CURRENT MAX 1700 / 2000 A

ADJUSTMENT POSITIONS

3PH

**E** <sup>STZ</sup>. 44 kW STARTING ABSORBED POWER

THREEPHASE MAINS VOLTAGE

RATED CHAR.CUR.EN60335-2-29 130 / 220 A

MIN.RATED REFERENCE CAPAC. 70 Ah

DIMENSIONS (LxWxH) 38 x 56 x 88,5 cm

MAINS FREQUENCY 50 / 60 Hz

CHARGE AND STARTING VOLTAG. 12/24V

START CUR.1V/C EN60335-2-29 1000 / 1300 A

MAX.RATED REFERENCE CAPAC. 2200 / 4000 Ah

WEIGHT 69 kg