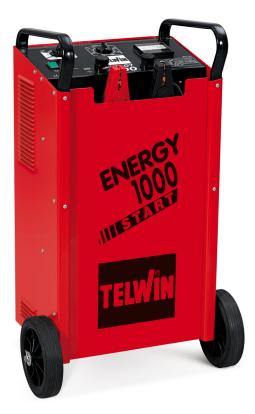

# ENERGY 1000 START

- Battery charger and starter for 12/24V WET batteries and rapid cranking of all types of cars, vans, light goods vehicles, excavators, tractors and lorries.-
- Fast (BOOST) charge and rapid cranking.
- Remote control. Timer to program timed BOOST charge and avoid overloading the battery.
- Display of charging and cranking current.
- Protection against overcharging and pole inversion.

### DESCRIPTION

Battery charger and starter for charging free electrolyte batteries (WET) with 12V/24V voltage and starting all kinds of cars,

vans, light trucks, earth moving equipment, tractors and trucks.

Features:

- choice of normal charge, quick charge (BOOST), quick start
- timer for quick charge
- remote control
- display of charging and starting current
- protection against overloads and polarity reversal.