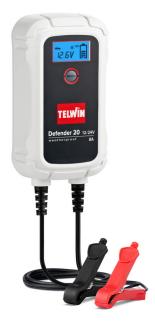

# **DEFENDER 20**

- Electronic battery charger and trickle charger with TRONIC technology for 12/24V WET, GEL, AGM, MF, PbCa, EFB batteries with specific car or motorbike programs. LCD screen.
- Tronic automatic charging and trickle charge. 3 charge voltages. COLD function for charging and trickle charging of batteries at low temperatures.
- Dust, humidity and water resistant. IP54.
- Protection against overcharging, short circuit and pole inversion.

### **DESCRIPTION**

Electronic battery charger and trickle charger with TRONIC technology for WET, GEL, AGM, MF, PbCa, EFB 12V/24V batteries.

Dedicated charging programs for motorcycles and cars.

Advanced function for charging and maintenance of batteries at low temperatures.

Complete with cable with clamps.