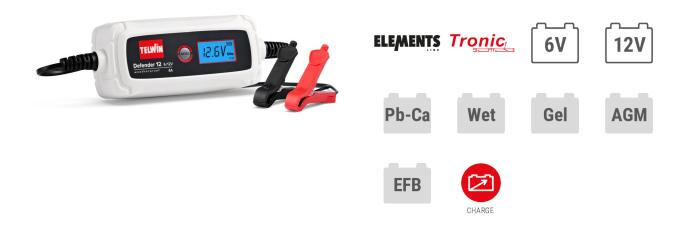

# DEFENDER 12

- Electronic battery charger and trickle charger with TRONIC technology for 6/12V WET, GEL, AGM, MF, PbCa, EFB batteries with specific car or motorbike programs. LCD screen.
- Tronic automatic charging and trickle charge. 3 charge voltages. COLD function for charging and trickle charging of batteries at low temperatures.
- Dust, humidity and water resistant. IP54.
- Protection against overcharging, short circuit and pole inversion.

## DESCRIPTION

Electronic battery charger and trickle charger with TRONIC technology for WET, GEL, AGM, MF, PbCa, EFB 6V/12V batteries.

Dedicated charging programs for motorcycles and cars.

Advanced function for charging and maintenance of batteries at low temperatures.

Features:

- Automatic charge and maintenance in Tronic mode;
- 3 charging voltages;
- COLD function to charge and maintain batteries at low temperatures;
- LCD display;
- Dust, humidity and water proof;
- Protection against overcharge, short circuit and polarity reversal.

Complete with cable with clamps.