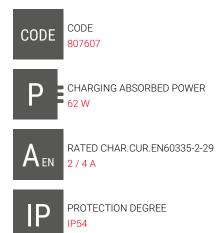

#### **TECHNICAL DATA**

CHARGING VOLTAGE 6/12V

MIN.RATED REFERENCE CAPAC. 2 Ah

DIMENSIONS (LxWxH) 25 x 7,3 x 4,5 cm

MAINS FREQUENCY 50 / 60 Hz

EFFECTIVE CHARGING CURRENT 2/4A

MAX.RATED REFERENCE CAPAC. 40 Ah

WEIGHT 0,450 kg