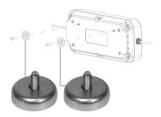

the LCD display. Features:

- Automatic charge and maintenance in Pulse Tronic based on the technology of the selected battery;
- BOOST function for quick charge of the batteries;
- COLD function to charge and maintain batteries at low temperatures;
- RECOVERY function to recover sulphated batteries;
- TEST function for battery, starting and alternator;
- SUPPLY function for stable power supply during battery changing;
- LCD display;
- Protection against overcharge, short circuit and polarity reversal.

Complete with cable with clamps and cable with eyelets.



### **TECHNICAL DATA**











MIN.RATED REFERENCE CAPAC. 5 Ah



MAINS FREQUENCY 50 / 60 Hz







MAX.RATED REFERENCE CAPAC. 180 Ah





PROTECTION DEGREE



DIMENSIONS (LxWxH) 27 x 12 x 6,7 cm



# **ON REQUEST ACCESSORIES**



MAGNETS 2 PCS 803088

# DOWNLOAD



CATALOG IMAGE



INSTRUCTION MANUAL



BROCHURE