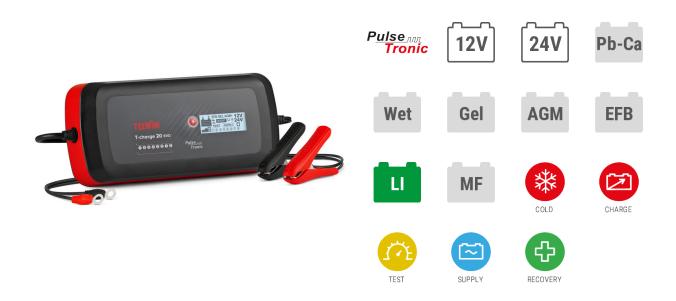

# T-CHARGE 20 EVO

Multi-functional electronic battery charger, trickle charger and tester for WET, GEL, AGM, MF, PbCa, EFB, Li 12/24V batteries with LCD screen.

- Automatic charging and trickle charging in Pulse Tronic based on the technology of the selected battery.
- Advanced functions: BOOST for rapid charging; COLD for charging and trickle charging of batteries at low temperatures; TEST alternator, cranking and charging status of the battery; RECOVERY to recover sulphated batteries; SUPPLY for continuous and reliable power supply during battery changes.

#### DESCRIPTION

Multi-functional electronic battery charger, trickle charger and tester for WET, GEL, AGM, MF, PbCa, EFB, Li 12V/24V batteries with LCD display.

Charging and maintenance programs in Pulse Tronic dedicated to the technology of the selected battery. BOOST function for quick charge. Advanced function for charging and maintenance of batteries at low temperatures. Activation of the RECOVERY function enables resetting of sulphated batteries. Tests the vehicle alternator and battery. Continuous and reliable power supply source during battery changes. Simplified use and immediate display of the parameters thanks to the LCD display. Features:

- Automatic charge and maintenance in Pulse Tronic based on the technology of the selected battery;
- BOOST function for quick charge of the batteries;
- COLD function to charge and maintain batteries at low temperatures;
- RECOVERY function to recover sulphated batteries;
- TEST function for battery, starting and alternator;
- SUPPLY function for stable power supply during battery changing;
- LCD display;
- Protection against overcharge, short circuit and polarity reversal.