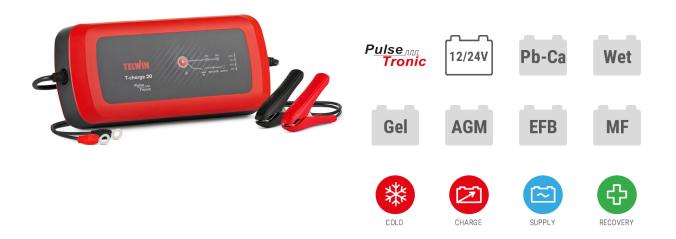

# T-CHARGE 20

- Multi-functional electronic battery charger, trickle charger and tester for WET, GEL, AGM, MF, PbCa, EFB, Li 12/24V batteries.
- Automatic charging and trickle charging in Pulse Tronic. Choice 2 charge voltages: 12V/24V. Charging level led display.
- Advanced functions: AGM for charging and trickle charging of AGM batteries; COLD for charging and trickle charging of batteries at low temperatures; RECOVERY to recover sulphated batteries.
- IP65 level ensures protection against dust, water and humidity. Compact and lightweight, for easy transport and positioning.
- Safety guaranteed by protection against overcharging, short circuit and pole inversion.
- Cable with clamps and cable with eyelets.

### **DESCRIPTION**

Multi-functional electronic battery charger and trickle charger for WET, GEL, AGM, MF, PbCa, EFB, 12V/24V batteries.

Choice of 2 charging voltages in Pulse Tronic mode: 12V / 24V. Automatic choice of charging current.

Advanced functions for charging and maintenance of batteries at low temperatures and for AGM batteries. Activation of the RECOVERY function enables resetting of sulphated batteries.

#### Features:

- Automatic charge and maintenance in Pulse Tronic;
- 2 charging voltages;
- Led display of battery charge level;
- AGM function to charge and maintain AGM batteries;
- COLD function to charge and maintain batteries at low temperatures;
- RECOVERY function to recover sulphated batteries;
- SUPPLY function for stable power supply during battery changing;
- Protection against overcharge, short circuit and polarity reversal.

Complete with cable with clamps and cable with eyelets.