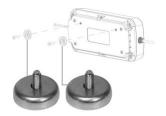

ce of batteries at low temperatures and for AGM batteries. Activation of the RECOVERY function enables resetting of sulphated batteries.

#### Features:

- Automatic charge and maintenance in Pulse Tronic;
- 2 charging voltages;
- Led display of battery charge level;
- AGM function to charge and maintain AGM batteries;
- COLD function to charge and maintain batteries at low temperatures;
- RECOVERY function to recover sulphated batteries;
- SUPPLY function for stable power supply during battery changing;
- Protection against overcharge, short circuit and polarity reversal.

Complete with cable with clamps and cable with eyelets.



#### **TECHNICAL DATA**



Telwin SPA - Via della Tecnica, 3 36030 Villaverla (VI) - ITALY

www.telwin.com T-CHARGE 20 - PAG. 2/3



## ON REQUEST ACCESSORIES



MAGNETS 2 PCS 803088

### DOWNLOAD



CATALOG IMAGE



INSTRUCTION MANUAL



BROCHURE

www.telwin.com T-CHARGE 20 - PAG. 3/3