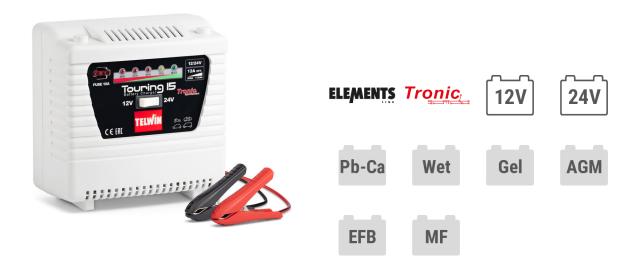

# **TOURING 15**

- Battery charger with TRONIC technology for WET, GEL, Pb-Ca, AGM, MF, EFB 12/24 V batteries.
- Battery charge status LED signal. Key to set the voltage (12 and 24 V).
- Protection against overcharging, pole inversion and recognition of charge voltage.
- Light and compact: only 2.9 kg.

#### **DESCRIPTION**

Battery charger with electronic control of the charging steps, automatic interruption and restart (TRONIC), for charging WET, GEL, Pb-Ca, AGM, MF, EFB batteries with 12V/24V voltage.

With warning LED to indicate battery charge status.

Fit with protection against overloads and polarity reversal and recognition of battery voltage.