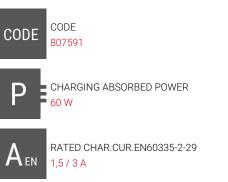

#### **TECHNICAL DATA**

1PH

CHARGING VOLTAGE 6/12V

MIN.RATED REFERENCE CAPAC. 15/25Ah

WEIGHT

EFFECTIVE CHARGING CURRENT 2/6A

MAX.RATED REFERENCE CAPAC. 30 / 55 Ah

DIMENSIONS (LxWxH) 10 x 19 x 19 cm

**ON REQUEST ACCESSORIES** 

FUSES 5A 10 PCS 802859