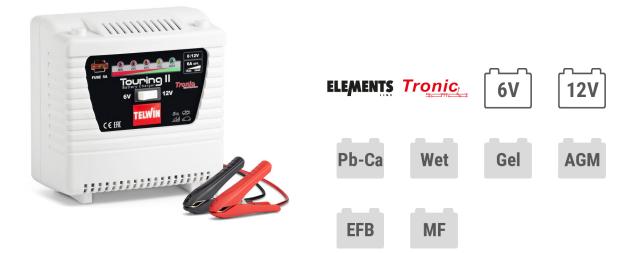

# TOURING 11

- Battery charger with TRONIC technology for WET, GEL, Pb-Ca, AGM, MF, EFB 6/12 V batteries.
- Battery charge status LED signal. Key to set the voltage (12 and 24 V).
- Protection against overcharging, pole inversion and recognition of charge voltage.
- Light and compact: only 1.4 kg.

### DESCRIPTION

Battery charger with electronic control of the charging steps, automatic interruption and restart (TRONIC), for charging WET,

GEL, Pb-Ca, AGM, MF, EFB batteries with 6V/12V voltage.

With warning LED to indicate battery charge status.

Fit with protection against overloads and polarity reversal and recognition of battery voltage.