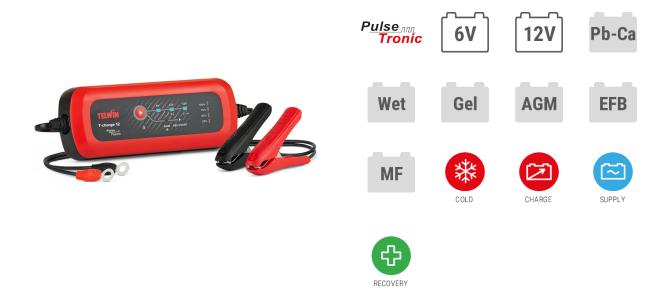

# T-CHARGE 12

- Multi-functional electronic battery charger, trickle charger and tester for WET, GEL, AGM, MF, PbCa, EFB, Li 6/12V batteries.
- Automatic charging and trickle charging in Pulse Tronic. Choice 3 charge voltages: 6V, 12V/1A (motorbike), 12V/4A
  (car). Charging level led display.
- Advanced functions: AGM for charging and trickle charging of AGM batteries; COLD for charging and trickle charging of batteries at low temperatures; RECOVERY to recover sulphated batteries.
- IP65 level ensures protection against dust, water and humidity. Compact and lightweight, for easy transport and positioning.
- Safety guaranteed by protection against overcharging, short circuit and pole inversion.
- Cable with clamps and cable with eyelets.

## **DESCRIPTION**

Multifunction, battery charger and maintainer for 6/12V WET, GEL, AGM, MF, PbCa, EFB batteries.

Choice of 3 charge voltages in Pulse Tronic: 6V, 12V/1A (motos), 12V/4A (autos).

Advanced specific functions for the charge and maintenance of batteries at low temperatures and of AGM batteries.

The activation of the RECOVERY function allows for the recovery of sulphated batteries.

#### Features:

- Automatic charge and maintenance in Pulse Tronic;
- 3 charge voltages;
- Led visualization of the charge level;
- AGM function for the charge and maintenance of AGM batteries;
- COLD function to charge and maintain batteries at low temperatures;
- RECOVERY function to recover sulphated batteries;
- Protections against overloads, shortcircuit and polarity reversal.

Equipped with cable with clamps and cable with eyelets.