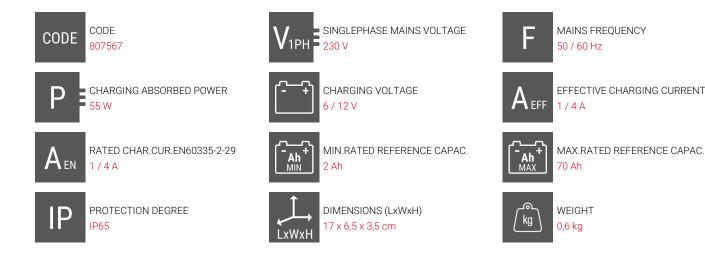

12V WET, GEL, AGM, MF, PbCa, EFB batteries.

Choice of 3 charge voltages in Pulse Tronic: 6V, 12V/1A (motos), 12V/4A (autos).

Advanced specific functions for the charge and maintenance of batteries at low temperatures and of AGM batteries.

The activation of the RECOVERY function allows for the recovery of sulphated batteries.

#### Features:

- Automatic charge and maintenance in Pulse Tronic;
- 3 charge voltages;
- Led visualization of the charge level;
- AGM function for the charge and maintenance of AGM batteries;
- COLD function to charge and maintain batteries at low temperatures;
- RECOVERY function to recover sulphated batteries;
- Protections against overloads, shortcircuit and polarity reversal.

Equipped with cable with clamps and cable with eyelets.



### **TECHNICAL DATA**



www.telwin.com T-CHARGE 12 - PAG. 2/3



## DOWNLOAD



CATALOG IMAGE



INSTRUCTION MANUAL



BROCHURE

www.telwin.com T-CHARGE 12 - PAG. 3/3