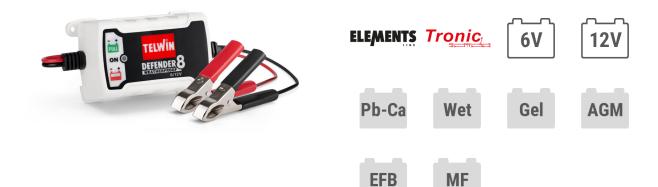

# **DEFENDER 8**

- Electronic battery charger and trickle charger, with TRONIC technology for 6/12V lead WET, GEL, AGM, MF, EFB type batteries.
- Automatic recognition of 6/12V battery voltage.
- LED signalling of the charge, charging ended.
- Protection against overcharging, short circuit and pole inversion.
- Dust, humidity and water resistant. IP54.

# **DESCRIPTION**

Intelligent battery charger and maintainer with electronic control of the charging current, automatic interruption and restart (TRONIC) for charging 6/12V lead-acid batteries type WET, GEL, AGM, MF, EFB.

#### Features:

- Automatic detection of 6/12V battery voltage;
- LED signalling battery on charge, end of charge;
- Protection against overloads, short circuits and polarity reversal.

Complete with cable with clamps and cable with eyelets.