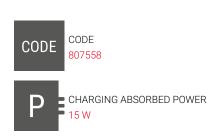

rickle charger, with TRONIC technology for 6/12V lead WET, GEL, AGM, MF, EFB type batteries.
- Automatic recognition of 6/12V battery voltage.
- LED signalling of the charge, charging ended.
- Protection against overcharging, short circuit and pole inversion.
- Dust, humidity and water resistant. IP54.



# **DESCRIPTION**

Intelligent battery charger and maintainer with electronic control of the charging current, automatic interruption and restart (TRONIC) for charging 6/12V lead-acid batteries type WET, GEL, AGM, MF, EFB.

#### Features:

- Automatic detection of 6/12V battery voltage;
- LED signalling battery on charge, end of charge;
- Protection against overloads, short circuits and polarity reversal.

Complete with cable with clamps and cable with eyelets.



### **TECHNICAL DATA**























# DOWNLOAD



CATALOG IMAGE

## **USEFUL LINKS**





VIDEO

www.telwin.com DEFENDER 8 - PAG. 3/3