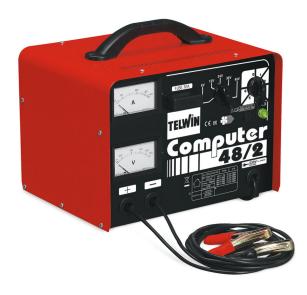

# COMPUTER 48/2

- Professional battery charger for WET/START-STOP 6/12/24/36/48V batteries. With ammeter and voltmeter.
- Allows simultaneous charging of multiple batteries connected in series.

### **DESCRIPTION**

Professional battery charger for charging all types of batteries (WET) with 6/12/24/36/48V voltage.

With protection against overloads and polarity reversal.

Allows simultaneous charging of several batteries in series.

Equipped with ammeter and voltmeter.