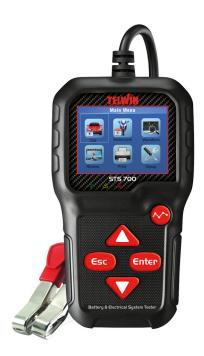

## STS700 BATTERY TESTER

## DESCRIPTION

Digital tester to check the status of the battery, the starting efficiency (CCA), the starter system and the alternator circuit of the vehicle.

Selectable international standards both for cars and motorbikes, which correspond to different starting current ranges used by the battery manufacturer.

Handy and small in size, it can operate on 12V batteries (WET, GEL, MF, AGM, PbCa, EFB) both disconnected and connected to the vehicle, making testing operations quick and easy.

The colour graphic display makes the product intuitive and easy to use.

It is possible to graphically display the performance of the battery voltage over time.

Saving and printing of reports via PC connection.

Features:

- for WET, GEL, MF, AGM, PbCa, EFB batteries from 8-240 Ah at 12V;
- tests performed: battery status, starting capability (CCA), starter system, vehicle alternator circuit;
- selectable reference standards for cars and motorbikes;
- tests can be performed with the battery disconnected or connected to the vehicle;
- color graphic display;
- graphic display of voltage performance over time;
- multilingual: EN, IT, FR, DE, ES, RU, PT, NL, PL, JP, CN, KO;
- saving and printing of reports via PC connection.