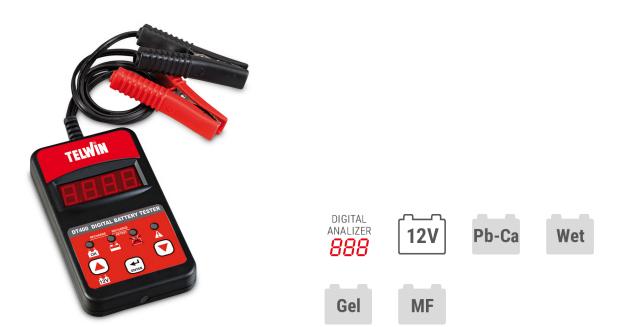

## DT400 BATTERY TESTER

## DESCRIPTION

Intelligent digital tester used to verify the charge status and start current capacity of 12V batteries (WET,GEL,AGM,PbCa). It is very compact, practical, easy to use and allows operations without disconnecting the battery from the vehicle; this is an enormous time saver during testing operations which become quick and easy to perform. The practical digital display and LED system provide instant viewing of the required information with high quality precision and efficient battery control. Moreover, the possibility to select the reference standard used by the battery manufacturers (EN,IEC,DIN,SAE,CA-MCA), each of which refers to the different ranges of start currents, is further confirmation of the exceptional versatility of this instrument.