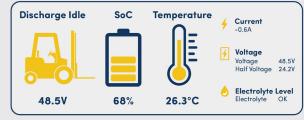

## **Sunlight KnoWi Battery Monitoring System**

Take absolute control over the battery and forklift performance status with Sunlight KnoWi, the smart BMS

**Battery Operation** 

BMS data capture & upload in GLocal

GLocal Dashboard - Battery and Forklift profile

Sunlight KnoWi and Sunlight GLocal cloud-based platform enable real-time monitoring of critical battery parameters and recommend upgrades to Lithium-ion batteries, by using Al and Machine Learning algorithms, along with an advanced Lithium calculator.