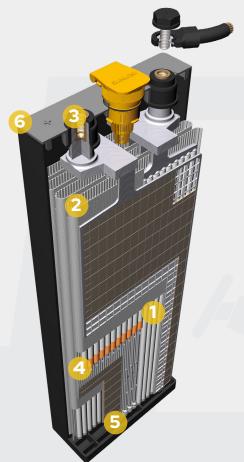

## Sunlight PzS/PzB Cell

- 1 Tubular Plate for long cycle life, endurance, and high power density
- 3 Terminal
  Innovative conical design
  for perfect sealing

5 Bottom Bar
Ultrasonically welded
with gauntlets, an
advanced design bottom
bar provides space for
the unavoidable spine
growth during operation

- Separator Enveloped separator, preventing short-circuits
- 4 Sunlight Red Lead
  99,99% pure lead for
  extended service life
  and full capacity within
  the first 3–5 cycles
  performance
- 6 Dimensional
  Flexibility
  Cell variants available
  according to DIN (PzS)
  and BS (PzB) standards