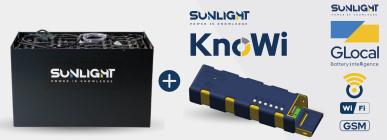

## **Sunlight KnoWi Battery Monitoring System**

Take absolute control over the battery and forklift performance status with Sunlight KnoWi, the smart BMS

**Battery Operation** 

BMS data capture & upload in GLocal

GLocal Dashboard - Battery and Forklift profile

Sunlight KnoWi and Sunlight GLocal cloud-based platform enable real-time monitoring of critical battery parameters and recommend upgrades to Lithium-ion batteries, by using Al and Machine Learning algorithms, along with an advanced Lithium calculator.