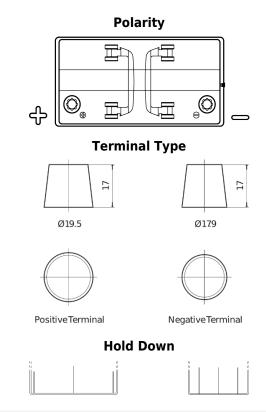

## **Dual ER600**

| Part number                    | ER600         |
|--------------------------------|---------------|
| Technology                     | Flooded       |
| EAN/GTIN                       | 3661024037969 |
| Voltage                        | 12 V          |
| Capacity                       | 120 Ah        |
| CCA                            | 800 A         |
| Watt hour                      | 600 Wh        |
| Length                         | 349 mm        |
| Width                          | 175 mm        |
| Height                         | 285 mm        |
| Box size                       | D03           |
| Polarity                       | ETN 1         |
| Terminal Type                  | EN taper post |
| Hold Down                      | B0            |
| Weights (subject of variation) | 31.40 kg      |