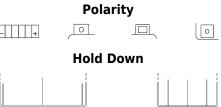

## AGM MC (Dry) ETZ7-BS

|  | Part number                    | ETZ7-BS       |
|--|--------------------------------|---------------|
|  | Technology                     | AGM           |
|  | EAN/GTIN                       | 3661024033749 |
|  | Voltage                        | 12 V          |
|  | Capacity                       | 6 Ah          |
|  | CCA                            | 100 A         |
|  | Length                         | 115 mm        |
|  | Width                          | 70 mm         |
|  | Height                         | 105 mm        |
|  | Box size                       | C36           |
|  | Polarity                       | ETN 0         |
|  | Terminal Type                  | M04           |
|  | Hold Down                      | ВО            |
|  | Weights (subject of variation) | 2.20 kg       |
|  |                                |               |