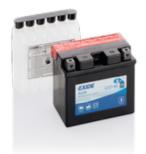

## AGM MC (Dry) ETZ7-BS

|  | Part number                    | ETZ7-BS       |
|--|--------------------------------|---------------|
|  | Technology                     | AGM           |
|  | EAN/GTIN                       | 3661024033749 |
|  | Voltage                        | 12 V          |
|  | Capacity                       | 6 Ah          |
|  | CCA                            | 100 A         |
|  | Length                         | 115 mm        |
|  | Width                          | 70 mm         |
|  | Height                         | 105 mm        |
|  | Box size                       | C36           |
|  | Polarity                       | ETN 0         |
|  | Terminal Type                  | M04           |
|  | Hold Down                      | ВО            |
|  | Weights (subject of variation) | 2.20 kg       |
|  |                                |               |