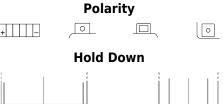

## AGM MC (Dry) ETX7A-BS

| Part number                    | ETX7A-BS      |  |
|--------------------------------|---------------|--|
| Technology                     | AGM           |  |
| EAN/GTIN                       | 3661024033817 |  |
| Voltage                        | 12 V          |  |
| Capacity                       | 6 Ah          |  |
| CCA                            | 90 A          |  |
| Length                         | 150 mm        |  |
| Width                          | 90 mm         |  |
| Height                         | 95 mm         |  |
| Box size                       | C53           |  |
| Polarity                       | ETN 1         |  |
| Terminal Type                  | M04           |  |
| Hold Down                      | B0            |  |
| Weights (subject of variation) | 2.50 kg       |  |
|                                |               |  |