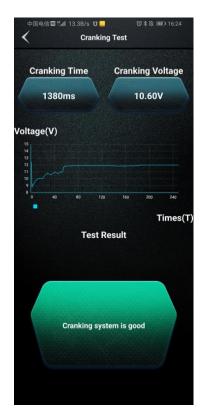

## **Function 2: Cranking Test**

1.Click Cranking Test

## **Function 3: Charging Test**

1.Click Charging Test

2.Start the engine then press the OK

2.Speed up the engine to 2500 turns, and keep 5 seconds

3.Cranking test results

3.Charging test results