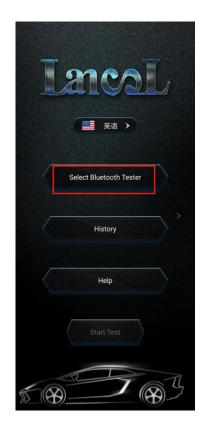

3.Turn on Bluetooth and GPS location on your phone

4.Enter "select Bluetooth tester"

5.Select the Bluetooth name of the devices and click "Confirm"

6. The blue light on indicates that the connection is successfully.