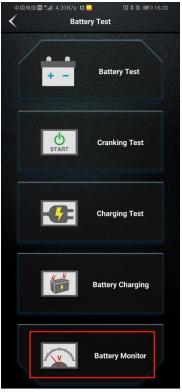

## **Function 1: Battery Test**

1. Click Battery Test

4.Battery test results

2. Check battery standard

3.Select the battery type and input rated capacity