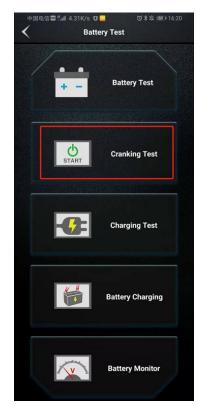

It's suitable for all 12V battery sizes (Charging function)

#### **Battery Chemistries :**

Regular flooded ,AGM, GEL,EFB, Lithium



#### 2、Introduction



#### 3、How to connect CAT-100



1.Connect the red clamp to positive terminal and the black clamp to negative terminal of the battery then plug in AC Power



2.Where to download the APP "LANCOL Battery Tester"?



3.Turn on Bluetooth and GPS location on your phone



4.Enter "select Bluetooth tester"



5.Select the Bluetooth name of the devices and click "Confirm"



6. The blue light on indicates that the connection is successfully.

## **Function 1: Battery Test**



1. Click Battery Test



4.Battery test results



2. Check battery standard



3.Select the battery type and input rated capacity

## **Function 2: Cranking Test**



1.Click Cranking Test

## **Function 3: Charging Test**



1.Click Charging Test



2.Start the engine then press the OK



2.Speed up the engine to 2500 turns, and keep 5 seconds



3.Cranking test results



3.Charging test results

## **Function 4: Battery Charging**



1. Click Battery Charging

| Battery Charging Managem | nent 🔅      |  |  |  |
|--------------------------|-------------|--|--|--|
|                          |             |  |  |  |
| < SETING                 |             |  |  |  |
| AUTO                     |             |  |  |  |
| Battery Type             |             |  |  |  |
|                          | 0           |  |  |  |
| GEL                      | •<br>•<br>• |  |  |  |
| AGM                      | 0           |  |  |  |
| EFB                      |