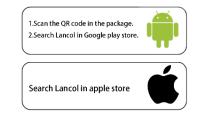

#### 3、How to connect CAT-100

1.Connect the red clamp to positive terminal and the black clamp to negative terminal of the battery then plug in AC Power

2.Where to download the APP "LANCOL Battery Tester"?