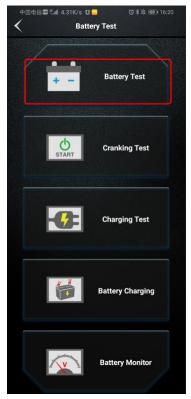

## **Function 1: Battery Test**

1. Click Battery Test

4.Battery test results

2. Check battery standard

3.Select the battery type and input rated capacity