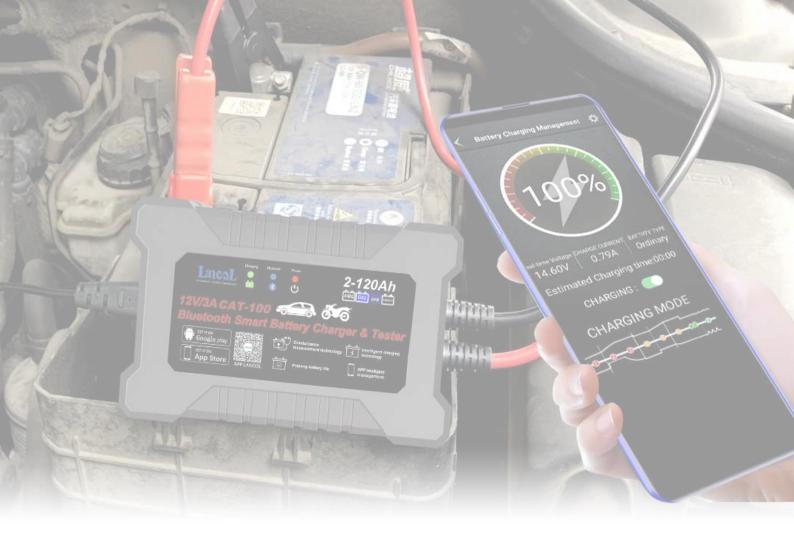

#### 3、How to connect CAT-100

1.Connect the red clamp to positive terminal and the black clamp to negative terminal of the battery then plug in AC Power

2.Where to download the APP "LANCOL Battery Tester"?

3.Turn on Bluetooth and GPS location on your phone

4.Enter "select Bluetooth tester"

5.Select the Bluetooth name of the devices and click "Confirm"

6. The blue light on indicates that the connection is successfully.

## **Function 4: Battery Charging**

1. Click Battery Charging

| Battery Charging Managem | nent 🔅      |  |  |  |
|--------------------------|-------------|--|--|--|
|                          |             |  |  |  |
| < SETING                 |             |  |  |  |
| AUTO                     |             |  |  |  |
| Battery Type             |             |  |  |  |
|                          | 0           |  |  |  |
| GEL                      | •<br>•<br>• |  |  |  |
| AGM                      | 0           |  |  |  |
| EFB                      | 0           |  |  |  |
| Lithium                  | 0           |  |  |  |
| Charging Current         |             |  |  |  |
|                          | 0           |  |  |  |
| 2A                       | <b>O</b>    |  |  |  |
| 1A                       | 0           |  |  |  |
| CONFIRM                  |             |  |  |  |
|                          |             |  |  |  |

2.Select battery type and charging Current manually / automatically

3.Turn on the charging switch

4. green light glitter denotes charging