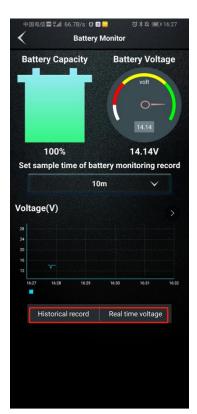

## **Function 5: Battery Monitor**

1. Click Battery Monitor

| 中国电信電 端 0.00K/s ひ 🕒 の 水 ಭ 👀 16:28<br>K Battery Monitor |            |              |        |  |
|--------------------------------------------------------|------------|--------------|--------|--|
| Battery                                                | / Capacity | Battery Volt | oltage |  |
|                                                        | Choos      | e time       |        |  |
| Set s                                                  | hour       | minute       | ecord  |  |
| Volta                                                  |            | 20           |        |  |
| 28                                                     | 0-         | -30          |        |  |
|                                                        |            | 40           |        |  |
| 16<br>12<br>16:27                                      | Cancel     | Confirm      | 16.32  |  |
|                                                        |            |              |        |  |
| Historical record Real time voltage                    |            |              |        |  |
|                                                        |            |              |        |  |
|                                                        |            |              |        |  |

2. Choose time

3.View historical record and real time voltage

Safety Protection

- 1、 Protected against polarity reversal(The devices will not work with wrong connection)
- 2、Temperature protection(Built-in temperature fuse, the device will power off automatically once the temperature is too high )
- 3、 Leakage Protection(Power off automatically when the test clip is removed)
- 4、 ABS flameresistant material
- 5、 This product has no function of waterproof. Do not use it outdoors in rainy day.