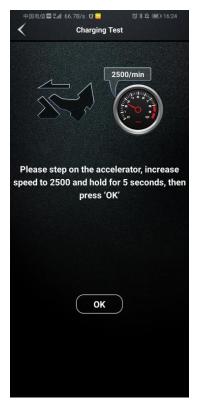

## **Function 3: Charging Test**

1.Click Charging Test

2.Start the engine then press the OK

2.Speed up the engine to 2500 turns, and keep 5 seconds

3.Cranking test results

3.Charging test results