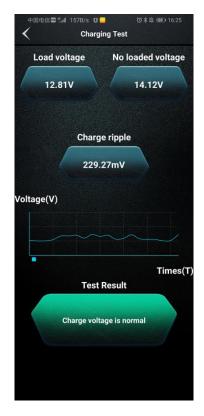

## **Function 3: Charging Test**

1.Click Charging Test

2.Start the engine then press the OK

2.Speed up the engine to 2500 turns, and keep 5 seconds

3.Cranking test results

3.Charging test results