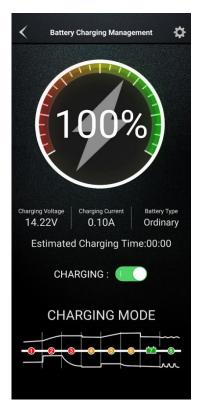

## **Function 4: Battery Charging**

1. Click Battery Charging

| Battery Charging Managem | nent 🔅      |  |  |  |
|--------------------------|-------------|--|--|--|
|                          |             |  |  |  |
| < SETING                 |             |  |  |  |
| AUTO                     |             |  |  |  |
| Battery Type             |             |  |  |  |
|                          | 0           |  |  |  |
| GEL                      | •<br>•<br>• |  |  |  |
| AGM                      | 0           |  |  |  |
| EFB                      | 0           |  |  |  |
| Lithium                  | 0           |  |  |  |
| Charging Current         |             |  |  |  |
|                          | 0           |  |  |  |
| 2A                       | <b>O</b>    |  |  |  |
| 1A                       | 0           |  |  |  |
| CONFIRM                  |             |  |  |  |
|                          |             |  |  |  |

2.Select battery type and charging Current manually / automatically

3.Turn on the charging switch

4. green light glitter denotes charging