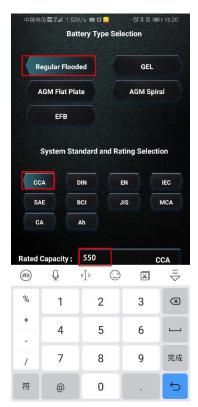

## **Function 1: Battery Test**

1. Click Battery Test

4.Battery test results

2. Check battery standard

3.Select the battery type and input rated capacity