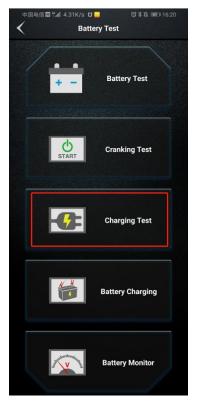

## **Function 3: Charging Test**

1.Click Charging Test

2.Start the engine then press the OK

2.Speed up the engine to 2500 turns, and keep 5 seconds

3.Cranking test results

3.Charging test results