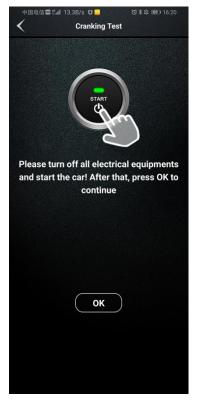

## **Function 3: Charging Test**

1.Click Charging Test

2.Start the engine then press the OK

2.Speed up the engine to 2500 turns, and keep 5 seconds

3.Cranking test results

3.Charging test results