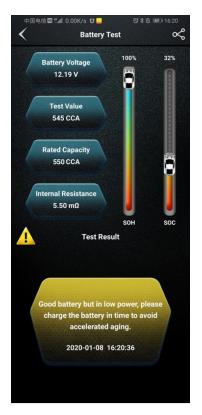

## **Function 1: Battery Test**

1. Click Battery Test

4.Battery test results

2. Check battery standard

3.Select the battery type and input rated capacity