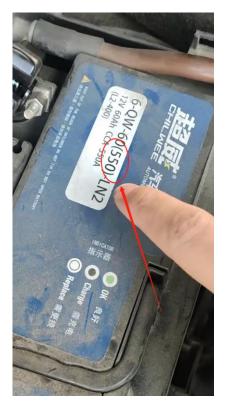

## **Function 1: Battery Test**

1. Click Battery Test

4.Battery test results

2. Check battery standard

3.Select the battery type and input rated capacity