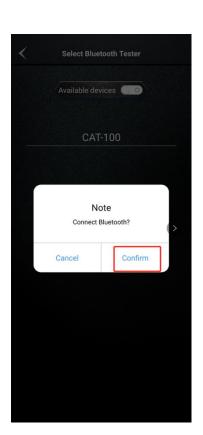

3.Turn on Bluetooth and GPS location on your phone

4.Enter "select Bluetooth tester"

5.Select the Bluetooth name of the devices and click "Confirm"

6. The blue light on indicates that the connection is successfully.