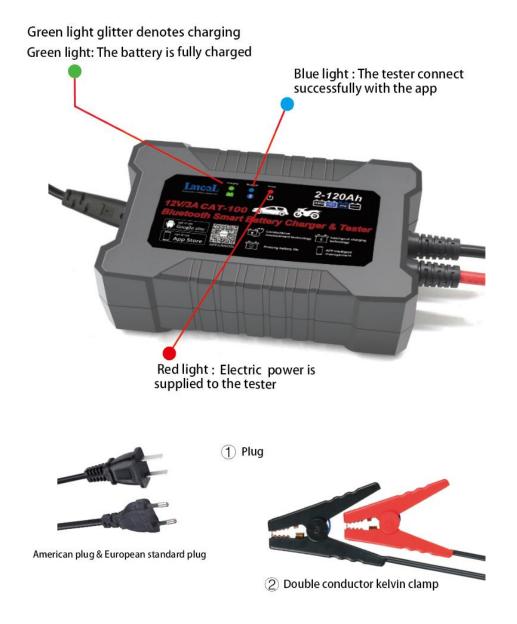

#### 3、How to connect CAT-100

1.Connect the red clamp to positive terminal and the black clamp to negative terminal of the battery then plug in AC Power

2.Where to download the APP "LANCOL Battery Tester"?

3.Turn on Bluetooth and GPS location on your phone

4.Enter "select Bluetooth tester"

5.Select the Bluetooth name of the devices and click "Confirm"

6. The blue light on indicates that the connection is successfully.

2.Select battery type and charging Current manually / automatically

3.Turn on the charging switch

4. green light glitter denotes charging