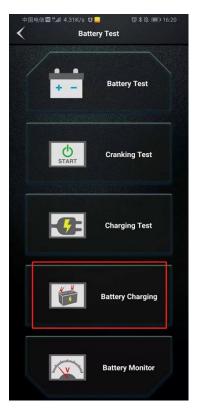

## **Function 1: Battery Test**

1. Click Battery Test

4.Battery test results

2. Check battery standard

3.Select the battery type and input rated capacity

## **Function 2: Cranking Test**

1.Click Cranking Test

## **Function 3: Charging Test**

1.Click Charging Test

2.Start the engine then press the OK

2.Speed up the engine to 2500 turns, and keep 5 seconds

3.Cranking test results

3.Charging test results

## **Function 4: Battery Charging**

1. Click Battery Charging

| Battery Charging Managem | nent 🔅      |  |  |  |
|--------------------------|-------------|--|--|--|
|                          |             |  |  |  |
| < SETING                 |             |  |  |  |
| AUTO                     |             |  |  |  |
| Battery Type             |             |  |  |  |
|                          | 0           |  |  |  |
| GEL                      | •<br>•<br>• |  |  |  |
| AGM                      | 0           |  |  |  |
| EFB                      | 0           |  |  |  |
| Lithium                  | 0           |  |  |  |
| Charging Current         |             |  |  |  |
|                          | 0           |  |  |  |
| 2A                       | <b>O</b>    |  |  |  |
| 1A                       | 0           |  |  |  |
| CONFIRM                  |             |  |  |  |
|                          |             |  |  |  |

## **Function 5: Battery Monitor**

1. Click Battery Monitor

| 中国电信電 端 0.00K/s ひ 🕒 の 水 ಭ 👀 16:28<br>K Battery Monitor |            |              |        |  |
|--------------------------------------------------------|------------|--------------|--------|--|
| Battery                                                | / Capacity | Battery Volt | oltage |  |
|                                                        | Choos      | e time       |        |  |
| Set s                                                  | hour       | minute       | ecord  |  |
| Volta                                                  |            | 20           |        |  |
| 28                                                     | 0-         | -30          |        |  |
|                                                        |            | 40           |        |  |
| 16<br>12<br>16:27                                      | Cancel     | Confirm      | 16.32  |  |
|                                                        |            |              |        |  |
| Historical record Real time voltage                    |            |              |        |  |
|                                                        |            |              |        |  |
|                                                        |            |              |        |  |