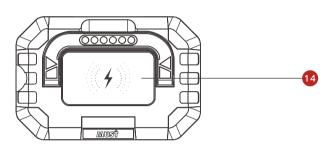

## PORTABLE POWER STATION HBP 1600 TP SERIES

**Pic of Input & Output Ports** 

- 1. Solar switch
- 2. DC 12V/10A
- 3. Cigarette lighter port 4. USB/PD Output
- 5. AC

7. LED light switch 8. Turn on/off

6. In charge port LED

- 9. LCD screen
- 10. Handler
- 11. LED light 12. Cover
- 13. Vents
  - 14. Wireless charger

**Specifications** 

The technical specifications of this document are subject to change without any notice