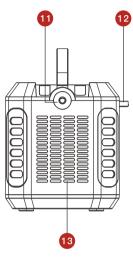

## PORTABLE POWER STATION HBP 1600 TP SERIES

**Pic of Input & Output Ports** 

- 1. Solar switch
- 2. DC 12V/10A
- 3. Cigarette lighter port 4. USB/PD Output
- 5. AC

7. LED light switch 8. Turn on/off

6. In charge port LED

- 9. LCD screen
- 10. Handler
- 11. LED light 12. Cover
- 13. Vents
  - 14. Wireless charger

**Specifications** 

The technical specifications of this document are subject to change without any notice