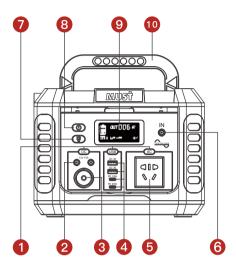

## PORTABLE POWER STATION HBP 1600 TP SERIES

**Pic of Input & Output Ports** 

- 1. Solar switch
- 2. DC 12V/10A
- 3. Cigarette lighter port 4. USB/PD Output
- 5. AC

7. LED light switch 8. Turn on/off

6. In charge port LED

- 9. LCD screen
- 10. Handler
- 11. LED light 12. Cover
- 13. Vents
  - 14. Wireless charger

**Specifications** 

The technical specifications of this document are subject to change without any notice