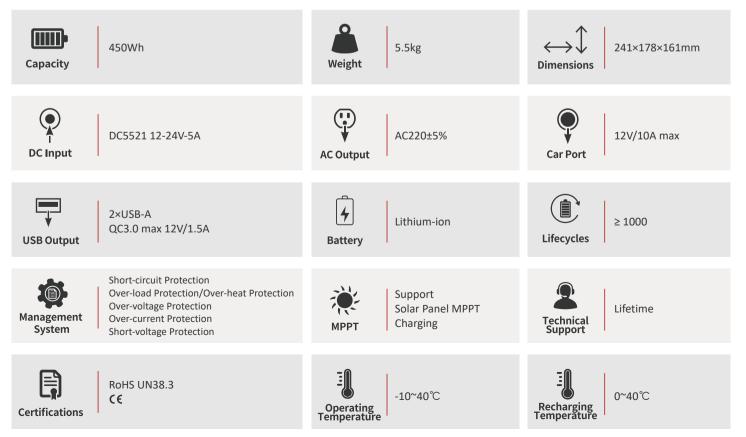

- 9. LCD screen
- 10. Handler
- 11. LED light 12. Cover
- 13. Vents
  - 14. Wireless charger

**Specifications** 

The technical specifications of this document are subject to change without any notice