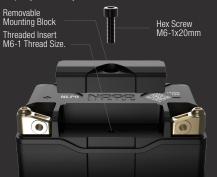

#### UNIVERSAL MOUNTING.

Modular spacers can be added to alter the size and allow the battery to be safely and securely mounted. A removable mounting block allows the battery to fit more applications. The threaded insert enables direct-mounting for additional simplicity and security.

**ETX SIZES** 

NLP9 Battery

12.5mm Spacer