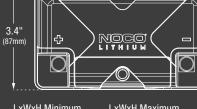

SIDE.

FEMALE.

WHAT'S IN THE BOX

\*Accessories not to scale with NLP9

NOCO

LxWxH Minimum. 5.9" x 3.4" x 3.7" (149mm x 87mm x 94mm)

LxWxH Maximum. 5.9" x 3.4" x 4.2" Im) (149mm x 87mm x 106.5mm)

RAPID RECHARGE. Use the Lithium mode on a Genius charger to fully recharge an NLP battery in minutes. See Genius models and charging times below.