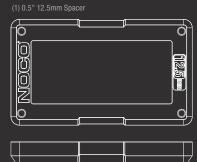

#### UNIVERSAL MOUNTING.

Modular spacers can be added to alter the size and allow the battery to be safely and securely mounted. A removable mounting block allows the battery to fit more applications. The threaded insert enables direct-mounting for additional simplicity and security.

**ETX SIZES** 

NLP9 Battery

12.5mm Spacer