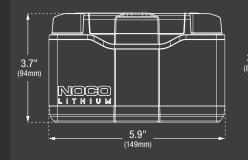

SIDE.

FEMALE.

WHAT'S IN THE BOX

\*Accessories not to scale with NLP9

NOCO

LxWxH Minimum. 5.9" x 3.4" x 3.7" (149mm x 87mm x 94mm)

LxWxH Maximum. 5.9" x 3.4" x 4.2" Im) (149mm x 87mm x 106.5mm)

RAPID RECHARGE. Use the Lithium mode on a Genius charger to fully recharge an NLP battery in minutes. See Genius models and charging times below.