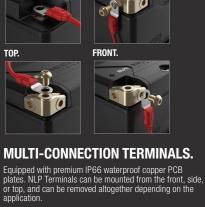

SIDE.

FEMALE.

WHAT'S IN THE BOX

\*Accessories not to scale with NLP9

NOCO

LxWxH Minimum. 5.9" x 3.4" x 3.7" (149mm x 87mm x 94mm)

LxWxH Maximum. 5.9" x 3.4" x 4.2" Im) (149mm x 87mm x 106.5mm)

RAPID RECHARGE. Use the Lithium mode on a Genius charger to fully recharge an NLP battery in minutes. See Genius models and charging times below.