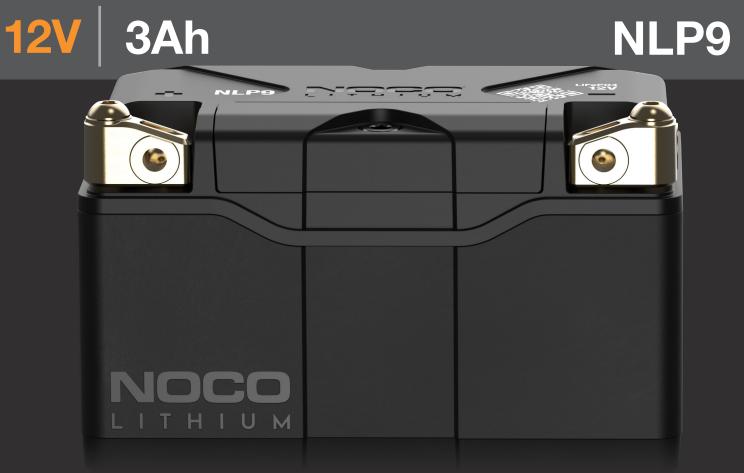

# INSANE PERFORMANCE. LITHIUM POWERSPORT BATTERY.

Moco

LITHIUM



### **DYNAMIC BMS.**

Equipped with an auto-enabled, advanced battery management system that provides maximum protection, performance, and bi-directional cell equalization for long-lasting stability. No BMS reset needed.

### **ACTIVE PROTECTION.**

Protects against over-charge, extreme-heat, short-circuit, over-discharge, extreme-cold, and over-current.

## SHOCK ABSORBTION.

Designed with a custom rubber dampening base and foam inserts to extend the life of the battery and keep connections secure.



30339 Diamond Parkway, #102 Glenwillow, OH 44139 | USA 1.800.456.6626

NO.CO

#### UNIVERSAL MOUNTING.

Modular spacers can be added to alter the size and allow the battery to be safely and securely mounted. A removable mo