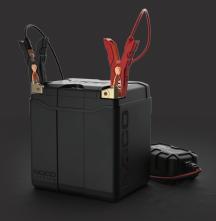

### **MULTI-CONNECTION TERMINALS.**

Equipped with premium IP66 waterproof copper PCB plates. NLP Terminals can be mounted from the front, side, or top, and can be removed altogether depending on the application.