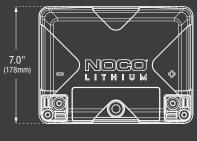

YIX30L

LxWxH 6.5" x 5.0" x 7.0" (166mm x 126mm x 178mm)

NLP30 Battery

NOCO

30339 Diamond Parkway, #102 Glenwillow, OH 44139 | USA

**NO.CO** 

**RAPID RECHARGE.** Use the Lithium mode on a Genius charger to fully recharge an NLP battery in minutes. See Genius models and charging times below.