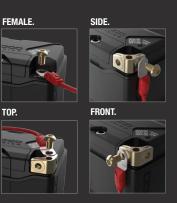

### **MULTI-CONNECTION TERMINALS.**

Equipped with premium IP66 waterproof copper PCB plates. NLP Terminals can be mounted from the front, side, or top, and can be removed altogether depending on the application.