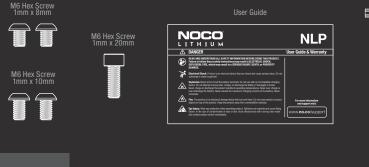

#### UNIVERSAL MOUNTING.

Modular spacers can be added to alter the size and allow the battery to be safely and securely mounted. A removable mounting block allows the battery to fit more applications. The threaded insert enables direct-mounting for additional simplicity and security.