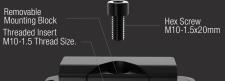

#### UNIVERSAL MOUNTING.

Modular spacers can be added to alter the size and allow the battery to be safely and securely mounted. A removable mounting block allows the battery to fit more applications. The threaded insert enables direct-mounting for additional simplicity and security.