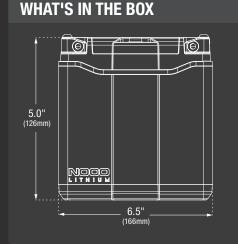

YIX30L

LxWxH 6.5" x 5.0" x 7.0" (166mm x 126mm x 178mm)

NLP30 Battery

NOCO

30339 Diamond Parkway, #102 Glenwillow, OH 44139 | USA

**NO.CO** 

**RAPID RECHARGE.** Use the Lithium mode on a Genius charger to fully recharge an NLP battery in minutes. See Genius models and charging times below.