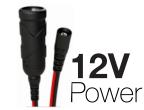

## Plug in XGC Out for 12-volt power.

Easily convert a GB70, GB150 or GB500 into a 12-volt power source for powering tire pumps, power inverters, lights and more.