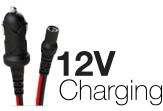

## Switch and swap 12-volt adapter for rapid recharging.

Efficiently recharge NOCO Genius Boost UltraSafe Lithium Jump Starters from a vehicle's 12-volt power source.

From custom engineered strain reliefs to heavy guage wire, NOCO accessories are dirt, water, UV, and impact resistant.

Recharge NOCO Genius Boost UltraSafe Lithium Jump Starters from a vehicle's 12-volt power source.