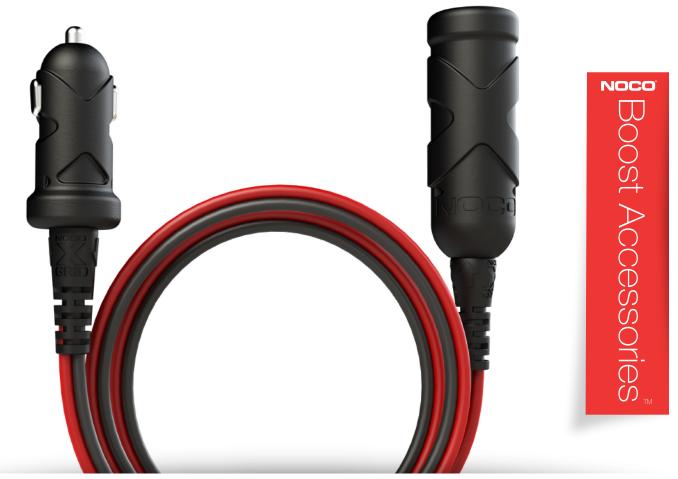

## Boost XGC Connectors and 12V Adapters.

Rugged 12V male charging and 12V female power adapter for NOCO Genius Boost jump starters. The NOCO GBC010 12V Accessory Kit connects directly to the NOCO Genius Boost jump starter's XGC IN and OUT ports. Easily power your favorite 12-volt devices directly from a GB70 or GB150, like a tire inflator, vacuum, coffee maker, fan, cooler and more. Made from a high-conductivity 16AWG 100-percent copper wire and a rated capacity of 15-amperes.

From custom engineered strain reliefs to heavy guage wire, NOCO accessories are dirt, water, UV, and impact resistant.

Recharge NOCO Genius Boost UltraSafe Lithium Jump Starters from a vehicle's 12-volt power source.

Power 12V devices directly from a GB70, GB150 or GB500, like a tire inflator, vacuum, coffee maker, fan, cooler and more.

Made from durable, highperformance 16AWG silicone wire that maintains its flexibility in cold weather environments.