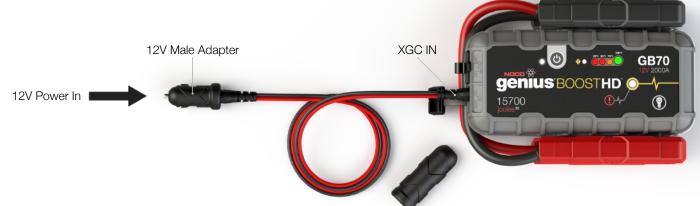

## Switch and swap 12-volt adapter for rapid recharging.

Efficiently recharge NOCO Genius Boost UltraSafe Lithium Jump Starters from a vehicle's 12-volt power source.

From custom engineered strain reliefs to heavy guage wire, NOCO accessories are dirt, water, UV, and impact resistant.

Recharge NOCO Genius Boost UltraSafe Lithium Jump Starters from a vehicle's 12-volt power source.