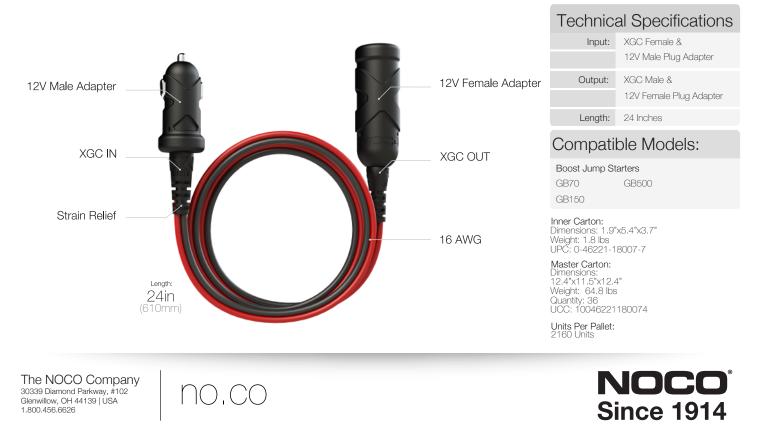

Power 12V devices directly from a GB70, GB150 or GB500, like a tire inflator, vacuum, coffee maker, fan, cooler and more.

Made from durable, highperformance 16AWG silicone wire that maintains its flexibility in cold weather environments.