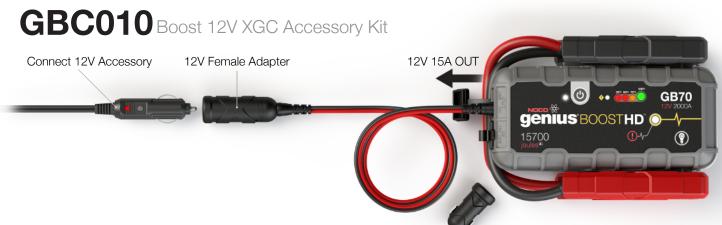

## Boost XGC Connectors and 12V Adapters.

Rugged 12V male charging and 12V female power adapter for NOCO Genius Boost jump starters. The NOCO GBC010 12V Accessory Kit connects directly to the NOCO Genius Boost jump starter's XGC IN and OUT ports. Easily power your favorite 12-volt devices directly from a GB70 or GB150, like a tire inflator, vacuum, coffee maker, fan, cooler and more. Made from a high-conductivity 16AWG 100-percent copper wire and a rated capacity of 15-amperes.

## Plug in XGC Out for 12-volt power.

Easily convert a GB70, GB150 or GB500 into a 12-volt power source for powering tire pumps, power inverters, lights and more.