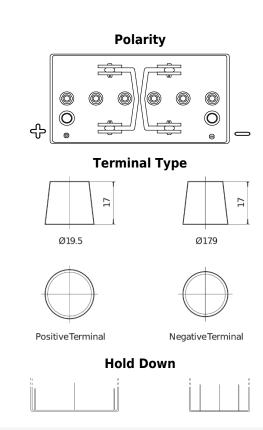

## **Equipment GEL ES950**

| Part number                    | ES950         |
|--------------------------------|---------------|
| Technology                     | GEL           |
| EAN/GTIN                       | 3661024035828 |
| Voltage                        | 12 V          |
| Capacity                       | 85 Ah         |
| Watt hour                      | 950 Wh        |
| Length                         | 330 mm        |
| Width                          | 171 mm        |
| Height                         | 235 mm        |
| Box size                       | D02           |
| Polarity                       | ETN 1         |
| Terminal Type                  | EN taper post |
| Hold Down                      | В0            |
| Weights (subject of variation) | 28.20 kg      |