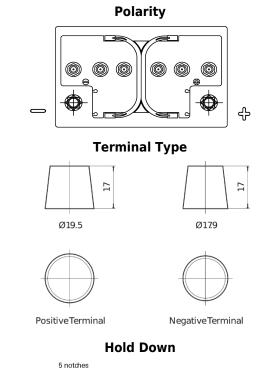

## **Equipment GEL ES650**

| Part number                    | ES650         |
|--------------------------------|---------------|
| Technology                     | GEL           |
| EAN/GTIN                       | 3661024035842 |
| Voltage                        | 12 V          |
| Capacity                       | 56 Ah         |
| Watt hour                      | 650 Wh        |
| Length                         | 278 mm        |
| Width                          | 175 mm        |
| Height                         | 190 mm        |
| Box size                       | L03           |
| Polarity                       | ETN 0         |
| Terminal Type                  | EN taper post |
| Hold Down                      | B13           |
| Weights (subject of variation) | 20.80 kg      |