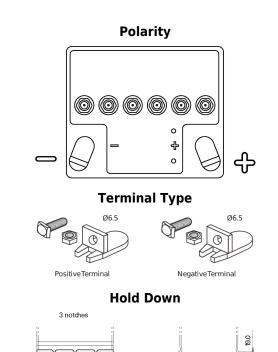

## **Equipment GEL ES450**

| Part number                    | ES450            |
|--------------------------------|------------------|
| Technology                     | GEL              |
| EAN/GTIN                       | 3661024035859    |
| Voltage                        | 12 V             |
| Capacity                       | 40 Ah            |
| Watt hour                      | 450 Wh           |
| Length                         | 207 mm           |
| Width                          | 175 mm           |
| Height                         | 175 mm           |
| Box size                       | LB1              |
| Polarity                       | ETN 0            |
| Terminal Type                  | EN full Ford lug |
| Hold Down                      | B4               |
| Weights (subject of variation) | 14.20 kg         |