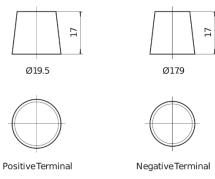

**







| Part number                    | ES1200        |
|--------------------------------|---------------|
| Technology                     | GEL           |
| EAN/GTIN                       | 3661024035798 |
| Voltage                        | 12 V          |
| Capacity                       | 110 Ah        |
| Watt hour                      | 1200 Wh       |
| Length                         | 284 mm        |
| Width                          | 267 mm        |
| Height                         | 226 mm        |
| Box size                       | D07           |
| Polarity                       | ETN 2         |
| Terminal Type                  | EN taper post |
| Hold Down                      | В0            |
| Weights (subject of variation) | 37.50 kg      |



## **Terminal Type**



## **Hold Down**



Design, features and specifications are subject to change without notice. We disclaim any representation or warranty, express or implied, concerning the data or recommendations, and in no event shall be liable for any loss or damage claimed to have arisen as a result. Some products may not be available in your local market.