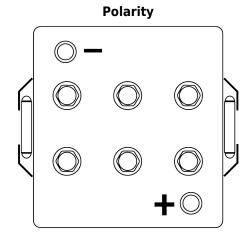

## **Equipment GEL ES1200**

| Part number                    | ES1200        |
|--------------------------------|---------------|
| Technology                     | GEL           |
| EAN/GTIN                       | 3661024035798 |
| Voltage                        | 12 V          |
| Capacity                       | 110 Ah        |
| Watt hour                      | 1200 Wh       |
| Length                         | 284 mm        |
| Width                          | 267 mm        |
| Height                         | 226 mm        |
| Box size                       | D07           |
| Polarity                       | ETN 2         |
| Terminal Type                  | EN taper post |
| Hold Down                      | В0            |
| Weights (subject of variation) | 37.50 kg      |