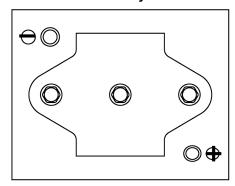

ology                     | GEL                     |
| EAN/GTIN                       | 3661024035804           |
| Voltage                        | 6 V                     |
| Capacity                       | 200 Ah                  |
| Watt hour                      | 1100 Wh                 |
| Length                         | 244 mm                  |
| Width                          | 190 mm                  |
| Height                         | 275 mm                  |
| Box size                       | GC2                     |
| Polarity                       | ETN 0                   |
| Terminal Type                  | M10 thread pos.and neg. |
| Hold Down                      | В0                      |
| Weights (subject of variation) | 30.50 kg                |

## Polarity



## **Terminal Type**



Design, features and specifications are subject to change without notice. We disclaim any representation or warranty, express or implied, concerning the data or recommendations, and in no event shall be liable for any loss or damage claimed to have arisen as a result. Some products may not be available in your local market.