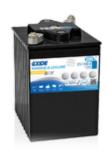

## **Equipment GEL ES1100-6**

| Part number                    | ES1100-6                |
|--------------------------------|-------------------------|
| Technology                     | GEL                     |
| EAN/GTIN                       | 3661024035804           |
| Voltage                        | 6 V                     |
| Capacity                       | 200 Ah                  |
| Watt hour                      | 1100 Wh                 |
| Length                         | 244 mm                  |
| Width                          | 190 mm                  |
| Height                         | 275 mm                  |
| Box size                       | GC2                     |
| Polarity                       | ETN 0                   |
| Terminal Type                  | M10 thread pos.and neg. |
| Hold Down                      | В0                      |
| Weights (subject of variation) | 30.50 kg                |