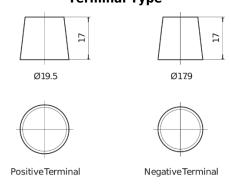

number                    | ES1000-6      |
|--------------------------------|---------------|
| Technology                     | GEL           |
| EAN/GTIN                       | 3661024035811 |
| Voltage                        | 6 V           |
| Capacity                       | 195 Ah        |
| Watt hour                      | 1000 Wh       |
| Length                         | 244 mm        |
| Width                          | 190 mm        |
| Height                         | 275 mm        |
| Box size                       | GC2           |
| Polarity                       | ETN 0         |
| Terminal Type                  | EN taper post |
| Hold Down                      | В0            |
| Weights (subject of variation) | 28.00 kg      |

## **Polarity**



## **Terminal Type**



### **Hold Down**



Design, features and specifications are subject to change without notice. We disclaim any representation or warranty, express or implied, concerning the data or recommendations, and in no event shall be liable for any loss or damage claimed to have arisen as a result. Some products may not be available in your local market.