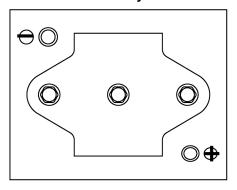

S1000-6**







| Part number                    | ES1000-6      |
|--------------------------------|---------------|
| Technology                     | GEL           |
| EAN/GTIN                       | 3661024035811 |
| Voltage                        | 6 V           |
| Capacity                       | 195 Ah        |
| Watt hour                      | 1000 Wh       |
| Length                         | 244 mm        |
| Width                          | 190 mm        |
| Height                         | 275 mm        |
| Box size                       | GC2           |
| Polarity                       | ETN 0         |
| Terminal Type                  | EN taper post |
| Hold Down                      | В0            |
| Weights (subject of variation) | 28.00 kg      |

## **Polarity**



## **Terminal Type**



### **Hold Down**



Design, features and specifications are subject to change without notice. We disclaim any representation or warranty, express or implied, concerning the data or recommendations, and in no event shall be liable for any loss or damage claimed to have arisen as a result. Some products may not be available in your local market.