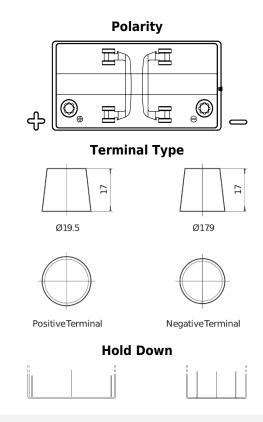

## **Dual ER550**

| Part number                    | ER550         |
|--------------------------------|---------------|
| Technology                     | Flooded       |
| EAN/GTIN                       | 3661024035989 |
| Voltage                        | 12 V          |
| Capacity                       | 115 Ah        |
| CCA                            | 760 A         |
| Watt hour                      | 550 Wh        |
| Length                         | 349 mm        |
| Width                          | 175 mm        |
| Height                         | 235 mm        |
| Box size                       | D02           |
| Polarity                       | ETN 1         |
| Terminal Type                  | EN taper post |
| Hold Down                      | В0            |
| Weights (subject of variation) | 27.80 kg      |