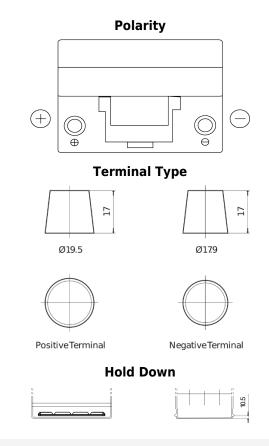

## **Dual ER450**

| Part number                    | ER450         |
|--------------------------------|---------------|
| Technology                     | Flooded       |
| EAN/GTIN                       | 3661024035996 |
| Voltage                        | 12 V          |
| Capacity                       | 95 Ah         |
| CCA                            | 650 A         |
| Watt hour                      | 450 Wh        |
| Length                         | 306 mm        |
| Width                          | 173 mm        |
| Height                         | 222 mm        |
| Box size                       | D31           |
| Polarity                       | ETN 1         |
| Terminal Type                  | EN taper post |
| Hold Down                      | Korean B1     |
| Weights (subject of variation) | 21.70 kg      |