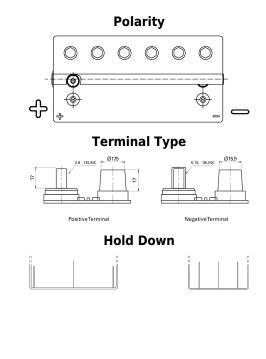

## **Dual AGM EP900**

| Part number                    | EP900             |
|--------------------------------|-------------------|
| Technology                     | AGM               |
| EAN/GTIN                       | 3661024035965     |
| Voltage                        | 12 V              |
| Capacity                       | 100 Ah            |
| CCA                            | 800 A             |
| Watt hour                      | 900 Wh            |
| Length                         | 330 mm            |
| Width                          | 173 mm            |
| Height                         | 240 mm            |
| Box size                       | G31               |
| Polarity                       | ETN 1             |
| Terminal Type                  | SAE M 3/8"- 5/16" |
|                                | taper&stud        |
| Hold Down                      | В0                |
| Weights (subject of variation) | 31.00 kg          |