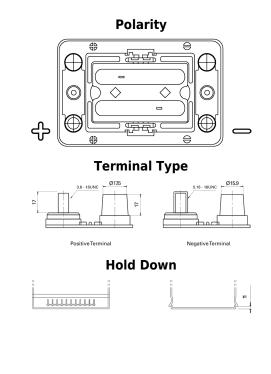

## **Dual AGM EP450**

| Part number                    | EP450             |
|--------------------------------|-------------------|
| Technology                     | AGM               |
| EAN/GTIN                       | 3661024035972     |
| Voltage                        | 12 V              |
| Capacity                       | 50 Ah             |
| CCA                            | 750 A             |
| Watt hour                      | 450 Wh            |
| Length                         | 260 mm            |
| Width                          | 173 mm            |
| Height                         | 206 mm            |
| Box size                       | G34               |
| Polarity                       | ETN 1             |
| Terminal Type                  | SAE M 3/8"- 5/16" |
|                                | taper&stud        |
| Hold Down                      | B7                |
| Weights (subject of variation) | 18.60 kg          |