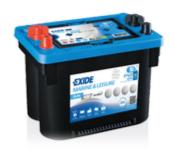

## **Dual AGM EP450**

| Part number                    | EP450             |
|--------------------------------|-------------------|
| Technology                     | AGM               |
| EAN/GTIN                       | 3661024035972     |
| Voltage                        | 12 V              |
| Capacity                       | 50 Ah             |
| CCA                            | 750 A             |
| Watt hour                      | 450 Wh            |
| Length                         | 260 mm            |
| Width                          | 173 mm            |
| Height                         | 206 mm            |
| Box size                       | G34               |
| Polarity                       | ETN 1             |
| Terminal Type                  | SAE M 3/8"- 5/16" |
|                                | taper&stud        |
| Hold Down                      | B7                |
| Weights (subject of variation) | 18.60 kg          |