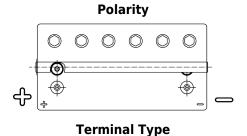

## **Start AGM EM960**

| Part number                    | EM960                 |
|--------------------------------|-----------------------|
| Technology                     | AGM                   |
| EAN/GTIN                       | 3661024036016         |
| Voltage                        | 12 V                  |
| Capacity                       | 100 Ah                |
| CCA                            | 800 A                 |
| MCA                            | 960                   |
| Length                         | 330 mm                |
| Width                          | 173 mm                |
| Height                         | 240 mm                |
| Box size                       | G31                   |
| Polarity                       | ETN 1                 |
| Terminal Type                  | SAE M 3/8" taper&stud |
| Hold Down                      | В0                    |
| Weights (subject of variation) | 31.00 kg              |