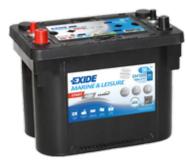

## Start AGM EM1000

| Part number                    | EM1000                          |
|--------------------------------|---------------------------------|
| Technology                     | AGM                             |
| EAN/GTIN                       | 3661024036023                   |
| Voltage                        | 12 V                            |
| Capacity                       | 50 Ah                           |
| CCA                            | 800 A                           |
| MCA                            | 1000                            |
| Length                         | 260 mm                          |
| Width                          | 173 mm                          |
| Height                         | 206 mm                          |
| Box size                       | G34                             |
| Polarity                       | ETN 1                           |
| Terminal Type                  | SAE M 3/8"- 5/16"<br>taper&stud |
| Hold Down                      | B7                              |
| Weights (subject of variation) | 17.90 kg                        |