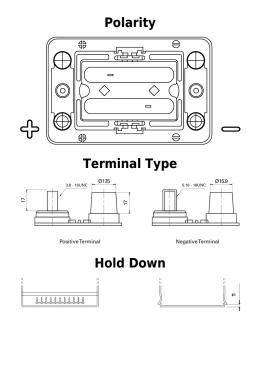

## Start AGM EM1000

| Part number                    | EM1000                          |
|--------------------------------|---------------------------------|
| Technology                     | AGM                             |
| EAN/GTIN                       | 3661024036023                   |
| Voltage                        | 12 V                            |
| Capacity                       | 50 Ah                           |
| CCA                            | 800 A                           |
| MCA                            | 1000                            |
| Length                         | 260 mm                          |
| Width                          | 173 mm                          |
| Height                         | 206 mm                          |
| Box size                       | G34                             |
| Polarity                       | ETN 1                           |
| Terminal Type                  | SAE M 3/8"- 5/16"<br>taper&stud |
| Hold Down                      | B7                              |
| Weights (subject of variation) | 17.90 kg                        |